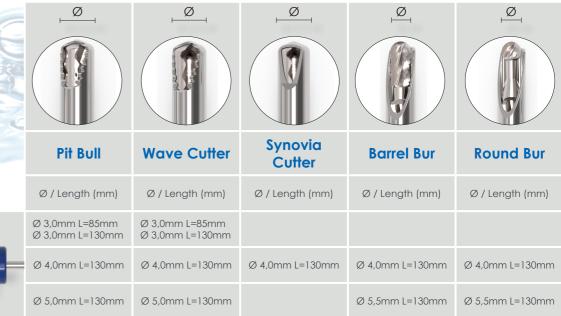

### PIT BULL

#### Added value dualfunction

Tissue ablation plus bone resection

### SHAPES

Compatible with all common manufacturers

Single-Use Sterile
or Reusable

Products of Class I: CE Products of Class IIa + IIb: CE 0483

| Description | Control unit | Shaver handpiece | Foot switch | Grease, 30g |
|-------------|--------------|------------------|-------------|-------------|
| Item code   | 800-000-023  | 800-000-024      | 800-000-025 | 888-1       |