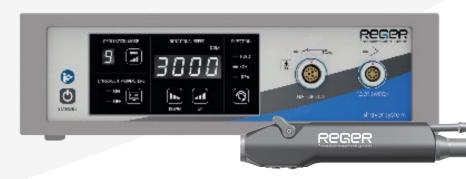

### SHAPES

Compatible with all common manufacturers

Single-Use Sterile
or Reusable

Products of Class I: CE Products of Class IIa + IIb: CE 0483

| Description | Control unit | Shaver handpiece | Foot switch | Grease, 30g |
|-------------|--------------|------------------|-------------|-------------|
| Item code   | 800-000-023  | 800-000-024      | 800-000-025 | 888-1       |