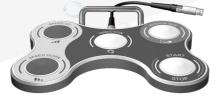

### SHAPES

Compatible with all common manufacturers

Single-Use Sterile
or Reusable

Products of Class I: CE Products of Class IIa + IIb: CE 0483

| Description | Control unit | Shaver handpiece | Foot switch | Grease, 30g |
|-------------|--------------|------------------|-------------|-------------|
| Item code   | 800-000-023  | 800-000-024      | 800-000-025 | 888-1       |